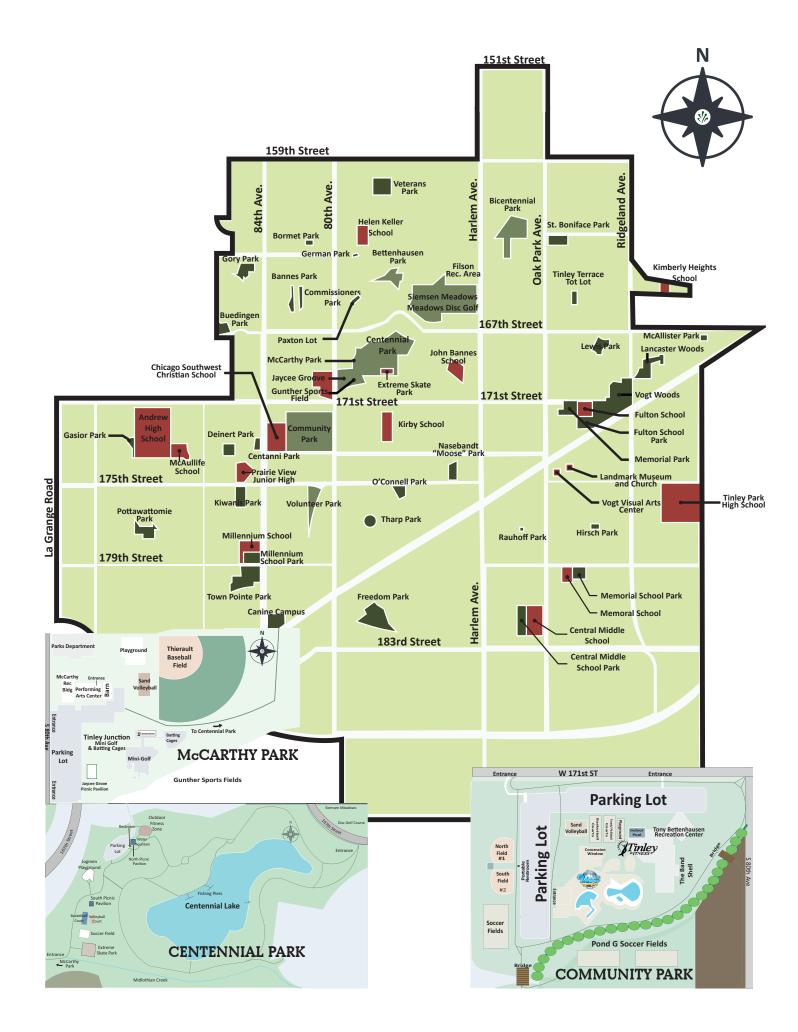

## **FACILITIES**

| NAME                                | ADDRESS          | NAME                                      | ADDRESS          |  |  |  |  |  |  |  |
|-------------------------------------|------------------|-------------------------------------------|------------------|--|--|--|--|--|--|--|
| Canine Campus Dog Park              | 18200 84th Ave   | Tinley Junction Mini-Golf & Batting Cages | 16801 S 80th Ave |  |  |  |  |  |  |  |
| Extreme Skate Park                  | 16801 S 80th Ave | Tinley Park Performing Arts Center        | 16801 S 80th Ave |  |  |  |  |  |  |  |
| Landmark Historical Church & Museum | 6727 W 174th St  | Tony Bettenhausen Recreation Center       | 8125 W 171st St  |  |  |  |  |  |  |  |
| McCarthy Recreation Building        | 16801 S 80th Ave | Vogt Visual Arts Center                   | 17420 S 67th Ct  |  |  |  |  |  |  |  |
| Tinley Fitness                      | 8125 W 171st St  | White Water Canyon Water Park             | 8221 W 171st St  |  |  |  |  |  |  |  |

| Tinley Fitness               | 8125 W 171st St       |       |              |                | White Water Canyon Water Park 8221 W 171 |            |                 |               |                  |          |            |               |              |                |              | 1st St     |            |                |                 |  |
|------------------------------|-----------------------|-------|--------------|----------------|------------------------------------------|------------|-----------------|---------------|------------------|----------|------------|---------------|--------------|----------------|--------------|------------|------------|----------------|-----------------|--|
| PAR *DENOTES LIGH            |                       | ACRES | DOG FRIENDLY | PICNIC SHELTER | SHELTER PERMIT                           | PLAYGROUND | PATHWAY (miles) | NATURAL AREA  | CONCESSION STAND | ICE RINK | BALL FIELD | BASKETBALL    | SOCCER FIELD | FOOTBALL FIELD | TENNIS COURT | VOLLEYBALL | PICKLEBALL | WATER FOUNTAIN | BEAN BAG BOARDS |  |
| Name                         | Address               |       |              |                |                                          |            |                 |               |                  |          |            |               |              |                |              |            |            |                |                 |  |
| Bannes Park                  | 16499 Tanbark Dr      | 3.1   | 5%           |                |                                          | 3/2        | .18             |               |                  |          | 1          |               |              |                |              | 1          |            |                |                 |  |
| Bettenhausen Park            | 16440 76th Ave        | 8.42  |              | 3/             |                                          | 3/2        | 3/2             |               |                  |          | 4*         |               | 1            |                |              | 1          |            |                |                 |  |
| Bicentennial Park            | 7100 Centennial Dr    | 17.56 |              |                |                                          | 3/2        | .29             | 3/2           |                  |          |            | 3%            |              |                |              |            |            |                |                 |  |
| Bormet Park                  | 16224 Bormet Dr       | .21   |              |                |                                          | 3/2        |                 |               |                  |          |            |               |              |                |              |            |            |                |                 |  |
|                              |                       | 4.25  |              |                | 3/2                                      | 3/2        | .29             |               |                  |          | 1          | 5%            |              |                |              |            |            | $\vdash$       | $\vdash$        |  |
| Buedingen Park               | 16612 Cherry Hill Ave |       |              | \$7            | ×//·                                     | 3/2        | .29             |               |                  |          | _          | ×//·          |              |                |              | 1          |            | +-             | $\vdash$        |  |
| Centanni Park                | 17146 S 84th Ave      | 2.2   |              | 5%             | 3/2                                      | 5%         | 1.17            | \$7           |                  |          |            | \$7           | 1            |                |              | 1          |            | SZ             | _               |  |
| Centennial Park              | 7601 167th St         | 58.6  |              | \/r            | ν//                                      | \//r       | 1.1/            | \ <i>//</i> * |                  |          | _          | \ <i>//</i> * | 1            |                |              | 1          |            | 5/12           | $\vdash$        |  |
| Central Middle School        | 18146 Oak Park Ave    | 10.4  |              | 5%             |                                          | 5%         | 20              |               |                  |          | 1          |               | 1            |                |              |            |            | $\vdash$       | _               |  |
| Chief Mike O'Connell Park    | 17501 Bristol Park Dr | 3.5   | 3/2          | \/r            |                                          | 5%         | .28             |               |                  |          |            |               | 1            |                |              |            |            | +              | +               |  |
| Commissioners Park           | 8139 Hillcrest Ln     | 2.25  | 3/2          |                |                                          | STA        | .14             |               | 5%               | \$%      | 2*         | 5%            | *            |                | - 4          | - 4        | *          | +              | _               |  |
| Community Park               | 8125 W 171st St       | 60    | CIP          |                |                                          | E/P        | .90             |               | C/P              | 5/1      | 2*         | C/P           | 4            |                | 2*           | 3*         | 5/10       | $\vdash$       | _               |  |
| Creekside Lot                | 16607 76th Ave        | 1.07  |              | 5%             | 5%                                       | 5%         |                 |               |                  |          |            | \$7           |              |                |              |            |            | $\vdash$       | $\vdash$        |  |
| Deinert Park                 | 8557 Carriage Lane    | 4.6   |              | E/P            | E/P                                      | E/P        | .21             |               |                  |          | 1          | E/P           | -            |                |              |            |            | $\vdash$       | $\vdash$        |  |
| Filson Recreation Area       | 16441 Olcott Ave      | 3.4   |              | 5%             |                                          | 5%         |                 | \$7           |                  |          | 2          |               |              |                |              |            |            | $\vdash$       | $\vdash$        |  |
| Freedom Park                 | 7835 Timber Drive     | 15    |              | 8/1            |                                          | E/P        |                 | E/P           |                  |          | 2*         |               | 1*           | 1*             |              |            |            | $\vdash$       | $\vdash$        |  |
| Fulton School Park           | 6601 W 171st St       | 5.2   |              |                |                                          | \$7        |                 |               |                  |          | 1          |               |              |                |              |            |            | $\vdash$       | $\vdash$        |  |
| Gasior Park                  | 17231 Cambridge Pl    | 2.67  |              |                |                                          |            |                 |               |                  |          |            |               |              |                |              | 1          |            | $\vdash$       | —               |  |
| German Park                  | 7859 163rd St         | .70   |              | -1-            | -la                                      | 1          |                 |               |                  |          |            |               |              |                |              |            |            | —              | —               |  |
| Gory Park                    | 16300 Surrey Dr       | 6.82  |              | 3/             | 5/2                                      | 1          | .09             |               |                  |          | 2          |               |              |                |              | 1          |            | ₩              | —               |  |
| Gunther Sports Field         | 7229 170th Pl         | 8.35  |              |                |                                          |            |                 |               |                  |          |            |               | 3            |                |              |            |            | ₩              | —               |  |
| Hirsch Park                  | 6550 177th St         | .60   |              | Α.             |                                          | 2/2        | _               |               |                  |          |            |               | _            |                |              |            |            | —              | -               |  |
| Jaycee Grove                 | 16801 S 80th Ave      | .45   |              | 5/2            | 5/2                                      | 5%         |                 |               |                  |          |            |               |              |                |              |            |            | <b>└</b>       | 5%              |  |
| Kiwanis Park                 | 8501 175th St         | 7.8   |              |                |                                          | 5/2        | .36             |               |                  |          | 2          |               |              |                |              |            |            | $\perp$        |                 |  |
| Lancaster Woods              | 16908 Gaynelle Rd     | 2.15  |              |                |                                          |            |                 | \$%           |                  |          |            |               |              |                |              |            |            | <u> </u>       |                 |  |
| Lewis Park                   | 16801 Normandy Dr     | 5.55  | \$           | \$%            | 3/2                                      | 3/2        | .25             |               |                  | 5%       | 1          | 5/2           |              |                | 2*           |            | 5/2        | 3/2            |                 |  |
| McAuliffe School Park        | 8944 W 174th St       | 3.22  |              |                |                                          | 3/2        |                 |               | 5%               |          | 1          |               |              |                |              |            |            | <u> </u>       |                 |  |
| McCarthy Park                | 16801 S 80th Ave      | 8.66  |              |                |                                          | 3/2        |                 | 3/2           | 3/2              |          | 1*         |               |              |                |              | 1          |            | 3/2            |                 |  |
| Memorial Park                | 6641 W 171st St       | 5.86  |              |                |                                          | 3/2        | .34             | 3/2           | 3/2              |          | 4*         |               |              |                |              |            |            |                |                 |  |
| Memorial School Park         | 6611 179th St         | 4.2   |              |                |                                          | 3/2        |                 |               |                  |          | 1          |               |              |                |              |            |            |                |                 |  |
| Millenium School Park        | 17830 S 84th Ave      | 5     |              |                |                                          | 3/2        |                 |               |                  |          |            |               | 1            |                |              |            |            |                |                 |  |
| Nasebandt 'Moose' Park       | 7899 174th Pl         | 4.4   |              | 5%             | 3/2                                      | 3/2        |                 |               |                  |          | 2          |               |              |                |              | 1          |            |                |                 |  |
| Paxton Lot                   | 16550 Parliament Ave  | 1.08  |              |                |                                          |            |                 |               |                  |          |            |               |              |                |              |            |            |                |                 |  |
| Pottawattomie Park           | 9128 178th St         | 8     |              | 5%             | 3/2                                      | 3/2        | .43             |               |                  |          | 1          | 3/2           |              |                |              |            |            | 3%             |                 |  |
| Rauhoff Park                 | 17701 Savre Ave       | .41   |              |                |                                          | 3/2        |                 |               |                  |          |            |               |              |                |              |            |            |                |                 |  |
| Robert Allen McAllister Park | 6014 Brittany Ln      | .39   |              |                |                                          |            |                 | \$%           |                  |          |            |               |              |                |              |            |            |                |                 |  |
| Siemsen Meadows              | 7200 167th St         | 65.24 | 3%           |                |                                          |            |                 |               |                  |          |            |               |              |                |              |            |            |                |                 |  |
| St. Boniface Park            | 16301 oak Park Ave    | 4.62  |              |                |                                          |            | .25             |               |                  |          | 1          | 3%            |              |                |              |            | 3/2        |                |                 |  |
| Tharp Park                   | 7800 Park Central Dr  | 3.4   |              |                |                                          | 3/2        | .24             |               |                  |          |            |               |              |                |              |            |            |                |                 |  |
| Tinley Terrace Tot Lot       | 6519 Terrace Dr       | .21   |              |                |                                          | 3/2        |                 |               |                  |          |            |               |              |                |              |            |            |                |                 |  |
| Town Pointe Park             | 8400 179th St         | 20.58 |              | 5/2            |                                          | 3/2        | .25             | \$%           |                  |          |            |               | 1            |                |              |            |            |                |                 |  |
| Veteran's Park               | 16001 Ozark Ave       | 9.43  |              | 5%             |                                          | 3/2        | .37             |               |                  |          | 1          | 5%            |              |                | 2            |            | 3/2        |                |                 |  |
| Vogt Woods                   | 6527 W 171st          | 37.9  |              | 5%             | 3/2                                      | 3/2        |                 | \$%           | 3/2              |          | 1*         |               |              | 1*             | Ĺ            |            | 7          |                | \$7             |  |
|                              | 8180 175th St         | 10.7  |              | 5%             | 27                                       | 3/2        | .33             | SIC           | -S/*-            |          | 1          | 5%            | 1            | -              |              | 1          |            | $\vdash$       | 5%              |  |
| Volunteer Park               | DT00 T\21112f         | 10./  | L >//-       | N/r            | 1//                                      | 11         | .55             |               |                  |          | 1          |               | 14           |                | 1            | 11         |            |                | T.//.           |  |