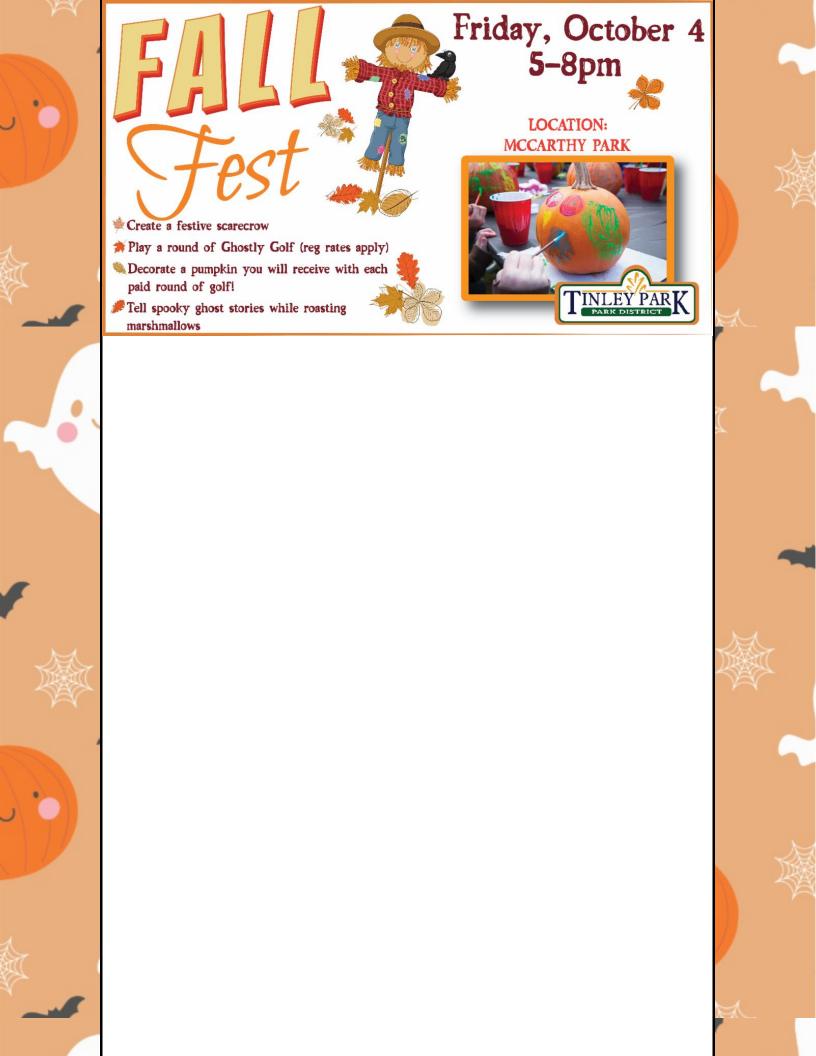

#### **TINLEY JUNCTION**

Although the Tinley Junction closed general operations on September 30th, we still have two fun events in store before we finally say goodbye to 2024. Come out to our Fall Fest on Friday, October 4th to get into the spirit of the season! Ghostly Golf will be up from Friday, October 4th to Sunday, October 6th. Enjoy a ghoulishly good time and get in your last putts for the year!