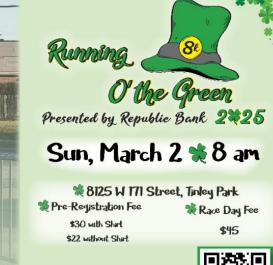

#### Running o' the Green 8K

There's still time to get your tickets for our annual Running o' the Green 8K! Come run with us THIS Sunday, March 2nd, at the Bettenhausen Rec Center. The race starts at 8am; day-of registration begins at 7:00am. Click the image to learn more!

Scan to Register