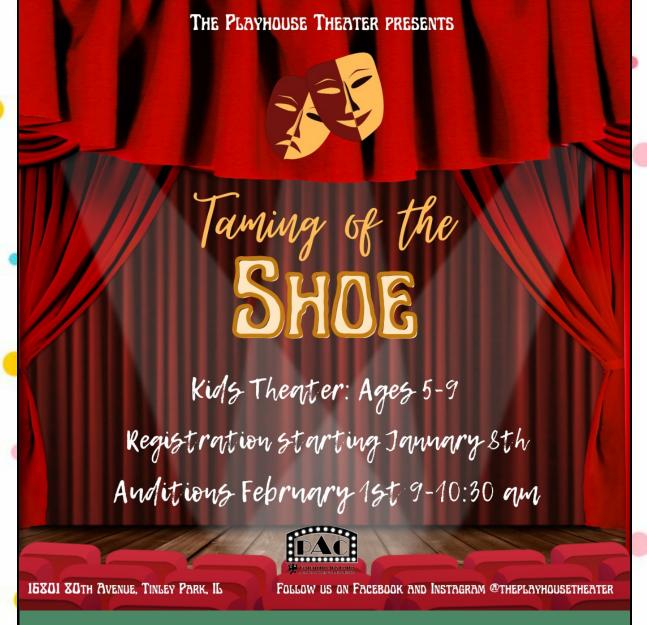

Kidz Theater presents: The Taming of the Shoe on April 25th, 26th, 27th.

To learn more about these shows, click on each image!